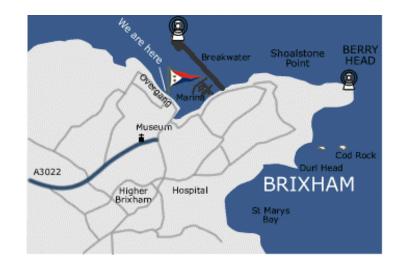

## FINDING THE CLUB

## Also see the club's web site and links at www.brixhamyachtclub.com

- 1. Take the A3022 (New Road) into Brixham
- 2. Turn left at Bolton Cross traffic lights into Middle Street
- 3. Carry on along this road with the quay on the right. The road curves sharp left up Overgang
- 4. The Yacht Club is on the right
- 5. Follow this road a further 100 metres up the hill. Turn right on the bend and follow the road down to the car and coach parks.
- 6. Go to the furthest end of the furthest car park, to unload your dinghy at the Brixham Yacht Club compound.
- 7. Cars can be parked in the "Pay" car parks at compound level.